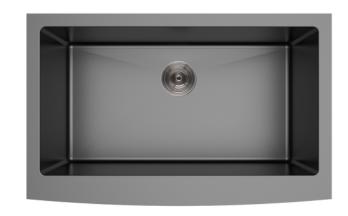

# **PL-GMB122 R15**

Gunmetal Series
Stainless Steel Sink

#### **Features**

- Single Bowl
- Apron Front
- Deep 10" Depth
- 15° Radius Corners for Easy Cleaning
- Rear Drain Placement and Sleek Lines for Optimum Draining
- Fitted Sound Deadening Pads

### **Material**

• 16-Gauge Stainless Steel

### Installation

• Undermount

**Available Color/Finishes** Intended for reference only

**Color** Description

Gunmetal Black

6140 Ulmerton Road Clearwater, FL 33760

Phone: (727) 388-9895 Fax: (727) 362-1281