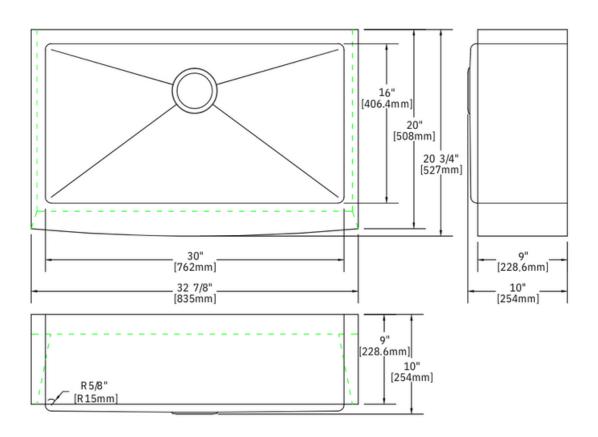

### **Technical Information**

All product dimensions are nominal

Exterior Measurements: 32 7/8" x 20 3/4" x 10"

Interior Measurements: 30" x 16" x 9"

Bowl Configuration: Single